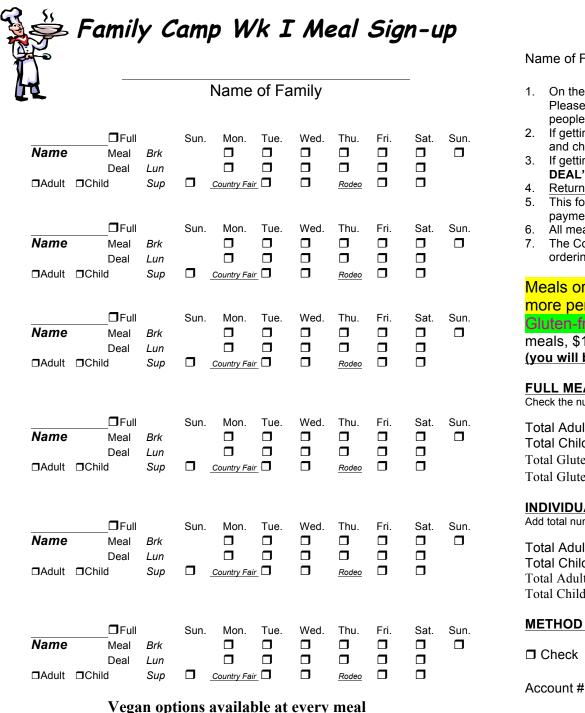

**MEAL ORDER FORM 2016** 

Name of Family

- 1. On the meal sign up form to the left, fill in first names of those in your family group. Please also note if they are an adult (ages 11+) or child (ages 4-10). If more than 6 people, photocopy the meal order form and add their names.
- If getting "INDIVIDUAL" meals, mark each meal you wish to reserve for each adult and child (do not include children 3 and under) in your group.
- 3. If getting the "FULL MEAL DEAL", just fill in the names and check 'FULL MEAL DEAL". (You don't need to mark each meal)
- Return this form to Leoni Meadows with full payment for meals by JUNE 15.
- This form must be returned by JUNE 15 for these meal prices. After this date, payment is **non-refundable**. Meals ordered cannot be transferred to other meals.
- All meals are the same price.
- The Country Fair and Rodeo meals are included with your Registration Fee. If ordering individual meals, do not include payment for these meals!

Meals ordered after June 15 are 1.00 more per meal, or 10.00 more per Full Meal Deal.

Gluten-free available by advance order only. \$183.00/adult full meals, \$129.00/child full meals or 10.75/adult meal & 7.95/child meal (you will be given a special wristband for your meals)

## FULL MEAL DEALS (FMDs!)

Check the number of people for each "DEAL":

| Total Adult FMDs        | (ages 11+)        | X \$158.00 = \$ |
|-------------------------|-------------------|-----------------|
| Total Child FMDs        | (age 4-10)        | X \$104.00 = \$ |
| Total Gluten-free FMDs, | Adult (ages 11+)  | X \$183.00 = \$ |
| Total Gluten-free FMSs, | Child (ages 4-10) | X \$129.00 = \$ |

## INDIVIDUAL MEALS

Add total number of meals from Meal Sign-up and fill in below:

| Total Adult Individual (a                 |             | s 11+)  | X \$9.75 = \$  |          |  |
|-------------------------------------------|-------------|---------|----------------|----------|--|
| Total Child Individual (ages 4-10)        |             | s 4-10) | X \$6.95 = \$  |          |  |
| Total Adult Gluten-free meals (ages 11+)  |             |         | X \$10.95 = \$ |          |  |
| Total Child Gluten-free meals (ages 4-10) |             |         | X \$7.95 = \$  |          |  |
|                                           |             |         | TOTAL \$       |          |  |
| METHOD OF PAYMENT                         |             |         |                |          |  |
| Check                                     | Money Order | D VISA  | ☐ MasterCard   | Discover |  |
| Account #:                                |             |         | Exp. Date:     |          |  |
| Signature:                                |             |         |                |          |  |